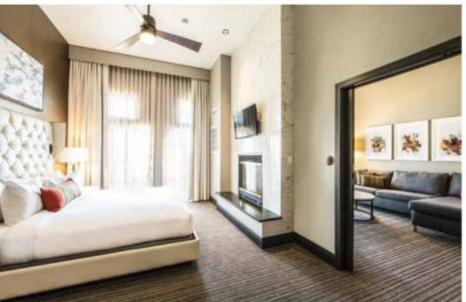

## FRESH NEW FACES FOR NORTHWEST SPACES

Located in downtown Kirkland, Washington, The Heathman Hotel has renovated its 91 guest rooms and suites. The multimillion-dollar renovation includes a fresh, modern aesthetic.

Conceived by Interior Design International Inc., the new design celebrates the city of Kirkland and embraces its history. Natural woven textiles pay tribute to Kirkland as the location of the first woolen mill in the state, and each guest floor features a distinctive theme that showcases the region's beauty. The renovation includes a variety of luxury suites with dual-sided fireplaces, living rooms and signature themes, including the Gallery Suites, Terrace Suites and The Heathman Suite,